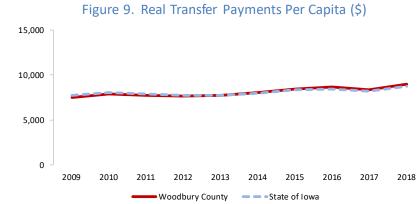

e

Local income levels influence the amounts and types of retail goods and services that area residents demand. Wages and salaries typically comprise the largest portion of local personal income. Other major sources include proprietors' income, investment income, and transfer payments from governments.

Social Security, food assistance, and other government transfers help to stabilize local income levels. A comparatively high dependence on transfer payments, however, suggests that households with low or fixed incomes comprise a larger than average share of the local customer base.



Figure 9 shows average transfer payment receipts by county and state residents. These payments include Social Security, Medicare, Medicaid, unemployment insurance, food assistance, and other income supports.



### Income and Age Distributions

Consumer spending behaviors tend to vary by age, income, and other personal characteristics. If the distribution of local residents by income or age deviate strongly from statewide averages, one might expect local spending patterns to differ from the typical spending patterns of lowa residents.

Table 3 shows thecounty's medianhousehold income leveland estimated povertyrate compared to thestate. In counties with alower median incomelevel, a higher povertyrate, or both, lower-than-average householdspending levels may beanticipated locally.

#### Table 3. Woodbury County Income and Poverty

| Median Household Income (\$) | Woodbury        |   | State of Iowa   |
|------------------------------|-----------------|---|-----------------|
| Estimate