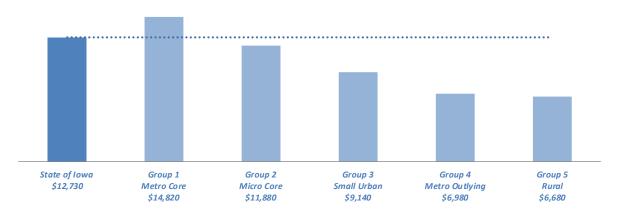

------------------|-----------|---------------|
| Group    | Metropolitan or Micropolitan Status                                         | Counties  | Taxable Sales |
| Group 1  | Core county of a metropolitan statistical area                              | 10        | 64.8%         |
| Group 2  | Core county of a micropolitan statistical area                              | 17        | 13.7%         |
| Group 3  | Non-metro county whose largest city is between 2,500 to 9,999 in population | 41        | 14.5%         |
| Group 4  | Outlying (non-core) county in a metropolitan statistical area               | 11        | 4.3%          |
| Group 5  | Non-metro county whose largest city is less than 2,500 in population        | 20        | 2.8%          |

### Table 5. Peer Group Definitions



### Figure 10. Average Sales Per Capita by County Peer Group, FY2019

# Retail Performance Measures (continued)

This section illustrates how the county's recent per capita sales levels compare to typical and top values among counties in its peer group.

### Expected Range for Local Sales Per Capita

**Figure 11** compares county sales levels to a range of "expected," or typical, values for peer group counties. The blue rectangles illustrate the range of expected values, defined as any value between the 25th to the 75th percentile for the peer group in each year. The red dashes show the actual local per capita sales performance.



### Figure 11. Expected and Actual Sales Per Capita (\$)

## Peer Group Rankings

#### Table 6 identifies

the top performers in the county's peer group, as m