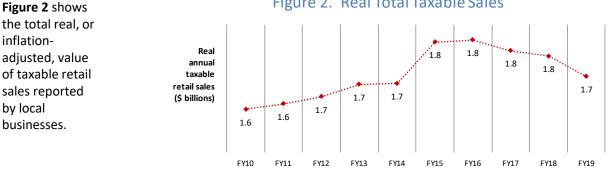

### Figure 1. Number of Reporting Establishments

Figure 2. Real Total Taxable Sales