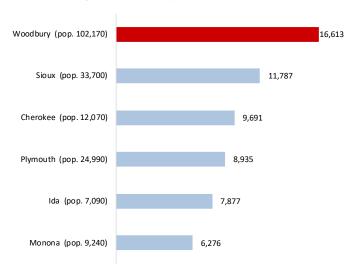

## Table 1. Woodbury County Key Retail Indicators

|                                        | FY2018        | FY2019        | % Change |
|----------------------------------------|---------------|---------------|----------|
| Real total taxable sales (\$)          | 1,764,082,901 | 1,708,036,124 | -3.2%    |
| Number of reporting firms (annualized) | 2,494         | 2,516         | 0.9%     |
| Population                             | 102,324       | 102,811       | 0.5%     |
| Average sales per capita (\$)          | 17,240        | 16,613        | -3.6%    |
| Average sales per firm (\$)            | 707,260       | 679,005       | -4.0%    |