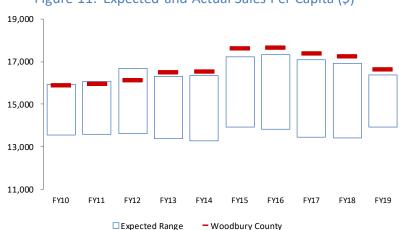

|
| Group 5  | Non-metro county whose largest city is less than 2,500 in population        | 20        | 2.8%          |

### Table 5. Peer Group Definitions



### Figure 10. Average Sales Per Capita by County Peer Group, FY2019

# Retail Performance Measures (continued)

This section illustrates how the county's recent per capita sales levels compare to typical and top values among counties in its peer group.

### Expected Range for Local Sales Per Capita

**Figure 11** compares county sales levels to a range of "expected," or typical, values for peer group counties. The blue rectangles illustrate the range of expected values, defined as any value between the 25th to the 75th percentile for the peer group in each year. The red dashes show the actual local per capita sales performance.



### Figure 11. Expected and Actual Sales Per Capita (\$)

## Peer Group Rankings

#### Table 6 identifies

the top performers in the county's peer group, as measured by sales per capita. Statewide and peer group averages are also provided, along with the county's ranking among its peers.

See pages 23-24 for a listing of all counties in the peer group.

#### Table 6. Per Capita Sales Comparisons

| Area Name                      | FY2019   |
|--------------------------------|----------|
| State of Iowa                  | \$12,731 |
| Peer group average             | 14,819   |
| Woodbury (#3/10 in peer group) | 16,613   |

#### Peer Group Top 10

| Polk          | 17,957 |
|---------------|--------|
| Linn          | 17,499 |
| Woodbury      | 16,613 |
| Scott         | 15,691 |
| Black