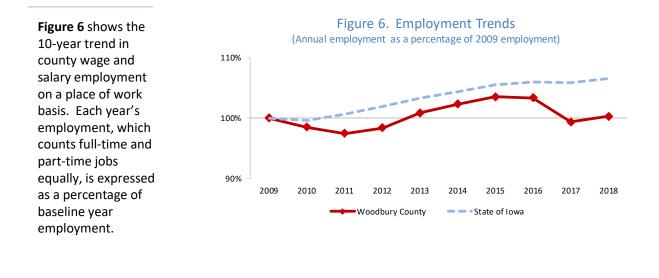

decline, which may signify erosion in the region's economic vitality.



Figure 5 compares the local population trend to the average experience for similarly-sized counties in lowa. See Pages 23-24 for a listing of Iowa counties by peer group.



### Employment

Area job growth creates earnings opportunities for current residents and also helps to attract new residents to the region. Conversely, lagging employment growth rates may indicate a decline in the region's competitive strength. Figure 6 shows recent county and state employment trends

Rising or persistently high levels of unemployment may contribute to household economic stress within the region and may ultimately reduce aggregate household spending levels. Figure 7 illustrates recent unemployment rates for the county and state.



Figure 7 shows recent county and statewide unemployment rate trends. The unemployment rate is defined as the percentage of the resident labor force that is unemployed but actively seeking work.



### Personal Income

Local income levels influence the amounts and types of retail goods and services that area residents demand. Wages and salaries typically comprise the largest portion of local personal income. Other major sources include proprietors' income, investment income, and transfer payments from governments.

Social Security, food assistance, and other government transfers help to stabilize local income levels. A comparatively high dependence on transfer payments, however, suggests that households with low or fixed incomes comprise a larger than average share of the local customer b