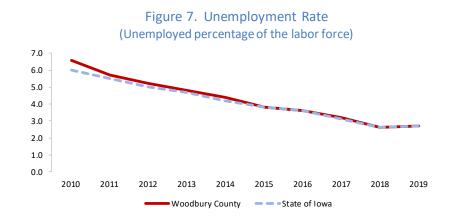

for a listing of Iowa counties by peer group.



### Employment

Area job growth creates earnings opportunities for current residents and also helps to attract new residents to the region. Conversely, lagging employment growth rates may indicate a decline in the region's competitive strength. Figure 6 shows recent county and state employment trends

Rising or persistently high levels of unemployment may contribute to household economic stress within the region and may ultimately reduce aggregate household spending levels. Figure 7 illustrates recent unemployment rates for the county and state.



Figure 7 shows recent county and statewide unemployment rate trends. The unemployment rate is defined as the percentage of the resident labor force that is unemployed but actively seeking work.



### Personal Income

Local income levels influence the amounts and types of retail goods and services that area residents demand. Wages and salaries typically comprise the largest portion of local personal income. Other major sources include proprietors' income, investment income, and transfer payments from governments.

Social Security, food assistance, and other government transfers help to stabilize local income levels. A comparatively high dependence on transfer payments, however, suggests that households with low or fixed incomes comprise a larger than average share of the local customer base.



Figure 9 shows average transfer payment receipts by county and state residents. These payments include Social Security, Medicare, Medicaid, unemployment insurance, food assistance, and othe