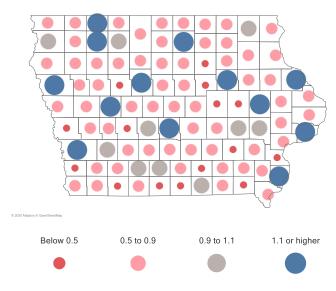

Figure 5 compares the local population trend to the average experience for similarly-sized counties in lowa. See Pages 23-24 for a listing of Iowa counties by peer group.

### Employment

Area job growth creates earnings opportunities for current residents and also helps to attract new residents to the region. Conversely, lagging employment growth rates may indicate a decline in the region's competitive strength. Figure 6 shows recent county and state employment trends

Rising or persistently high levels of unemployment may contribute to household economic stress within the region and may ultimately reduce aggregate household spending levels. Figure 7 illustrates recent unemployment rates for the county and state.