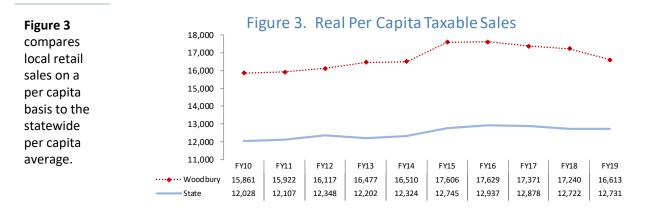

## Table 1. Woodbury County Key Retail Indicators

|                                        | FY2018        | FY2019        | % Change |
|----------------------------------------|---------------|---------------|----------|
| Real total taxable sales (\$)          | 1,764,082,901 | 1,708,036,124 | -3.2%    |
| Number of reporting firms (annualized) | 2,494         | 2,516         | 0.9%     |
| Population                             | 102,324       | 102,811       | 0.5%     |
| Average sales per capita (\$)          | 17,240        | 16,613        | -3.6%    |
| Average sales per firm (\$)            | 707,260       | 679,005       | -4.0%    |