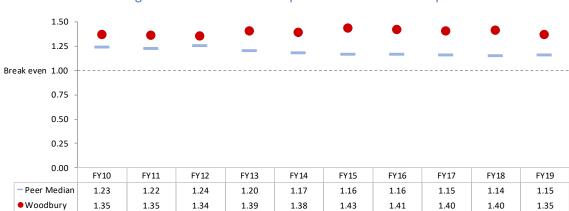

is subsumed by that of a nearby county. Figure 12 illustrates the county's estimated trade area capture (TAC) relative to its population size (POP).





# Retail Performance Measures (continued)

### The Pull Factor Ratio

A pull factor ratio describes the size of a city's retail customer base in relation to its own population size. The ratio is derived by dividing the estimated trade area capture value by the number of county residents.

Pull factors can vary widely from one county to the next, but they should be somewhat comparable among peer counties. **Figure 13** shows recent trends in pull factor ratios for the county and its peer group. The county's pull factor values are indicated with red circles. The blue dashes indicate the median pull factor for the peer group in each year.



#### Figure 13. Pull Factor Comparison With Peer Group

### **Interpreting Pull Factors**

| = 1.0 | A pull factor ratio equal to 1.0 suggests that the county's merchants are just satisfying the retail demands of local residents. This is equivalent to the "break even" sales level where the county is experiencing neither a surplus or leakage of sales.                        |
|-------|------------------------------------------------------------------------------------------------------------------------------------------------------------------------------------------------------------------------------------------------------------------------------------|
| . 1 0 | A pull factor ratio greater than 1.0 suggests that the county's merchants are attracting shoppers from outside the county.