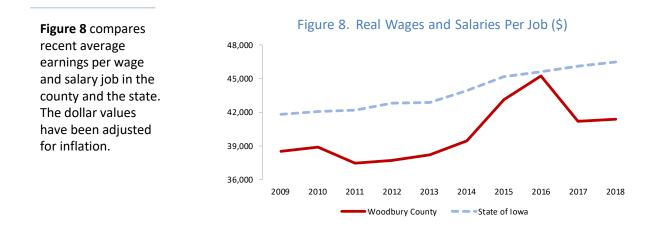

re 7 shows recent county and statewide unemployment rate trends. The unemployment rate is defined as the percentage of the resident labor force that is unemployed but actively seeking work.



### Personal Income

Local income levels influence the amounts and types of retail goods and services that area residents demand. Wages and salaries typically comprise the largest portion of local personal income. Other major sources include proprietors' income, investment income, and transfer payments from governments.

Social Security, food assistance, and other government transfers help to stabilize local income levels. A comparatively high dependence on transfer payments, however, suggests that households with low or fixed incomes comprise a larger than average share of the local customer base.



Figure 9 shows average transfer payment receipts by county and state residents. These payments include Social Security, Medicare, Medicaid, unemployment insurance, food assistance, and other income supports.



### Income and Age Distributions

Consumer spending behaviors tend to vary by age, income, and other personal characteristics. If the distribution of local residents by income or age deviate strongly from statewide averages, one might expect local spending patterns to differ from the typical spending patterns of lowa residents.

Table 3 shows thecounty's medianhousehold income leveland estimated povertyrate compared to thestate. In counties with alower median incomelevel, a higher povertyrate, or both, lower-than-average householdspending levels may beanticipated locally.

#### Ta