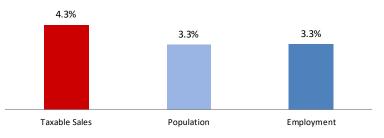

tes the county's contributions as a trade, population, and employment center within the state. The county's percentage share of statewide taxable sales is contrasted with its shares of population and jobs.

**Table 9** lists cities within thecounty that reported taxablesales activity during the mostrecent fiscal year.

Values for unincorporated areas and for cities with 10 or fewer sales tax permitholders are suppressed; however, sales data for those localities are included within the county totals.

Values for any cities marked with an asterisk (\*) include neighboring county residents and retailers who fall within the city limits; consequently, the sum of values for all cities listed in Table 7 may exceed reported totals for the county. Figure 15. Woodbury County Shares of State Totals



#### Table 9. Reporting Jurisdictions in Woodbury County

|            | Average                                                                              | Sales                                                                                                                                                                                  |
|------------|--------------------------------------------------------------------------------------|----------------------------------------------------------------------------------------------------------------------------------------------------------------------------------------|
| Population | # Filers                                                                             | \$millions