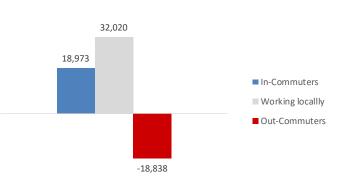

Figure 5 compares the local population trend to the average experience for similarly-sized counties in lowa. See Pages 23-24 for a listing of Iowa counties by peer group.

### Employment

Area job growth creates earnings opportunities for current residents and also helps to attract new residents to the region. Conversely, lagging employment growth rates may indicate a decline in the region's competitive strength. Figure 6 shows recent county and state employment trends

Rising or persistently high levels of unemployment may contribute to household economic stress within the region and may ultimately reduce aggregate household spending levels. Figure 7 illustrates recent unemployment rates for the county and state.