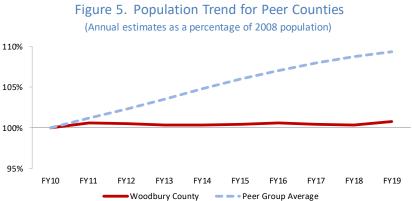

81,560,150,148623,56115,162415,0512,3841,143,254,4651,525,360,702639,76514,903433,6502,5021,414,9451,551,879,967646,47316,164442,9542,542 |

# Local Economic Trends

### **Population**

Population change is a key factor influencing local retail sales performance. Population gains or losses from year to year directly impact the number of potential shoppers in the region.

In the longer term, population trends also reflect the region's general economic climate. Population growth or stability suggest a more favorable retail environment than population decline, which may signify erosion in the region's economic vitality.



Figure 5 compares the local population trend to the average experience for similarly-sized counties in lowa. See Pages 23-24 for a listing of Iowa counties by peer group.



### Employment

Area job growth creates earnings opportunities for current residents and also helps to attract new residents to the region. Conversely, lagging employment growth rates may indicate a decline in the region's competitive strength. Figure 6 shows recent county and state employment trends

Rising or persistently high levels of unemployment may contribute to household economic stress within the region and may ultimately reduce aggregate household spending levels. Figure 7 illustrates recent unemployment rates for the county and state.



Figure 7 shows recent county and statewide unemployment rate trends. The unemployment rate is defined as the percentage of the resident labor force that is unemployed but actively seeking work.



### Personal Income

Local income levels influ