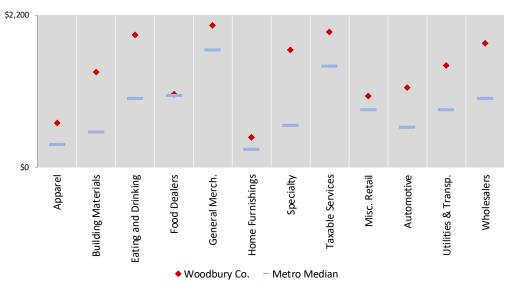

rs, and convenience stores. Gasoline stations with convenience stores are also included; however, their gasoline sales are excluded.
- The Automotive group includes auto parts stores, recreational and other motorized vehicle dealers, and new and used car dealers. Sales data for this group exclude automobile sales, which are taxed separately via registration fees.
- The Wholesale group includes wholesale firms that also engage in retail sales. Sales data for this group describe only their retail transactions.

**Figure 14** compares per capita sales in the county to a group median value for all of Iowa's metropolitan or non-metropolitan counties, whichever applies. The county's data are suppressed for any business groups that did not meet a minimum threshold for number of reporting firms.



#### Figure 14. Business Group Sales Per Capita

### **Business Group Summary**

**Table 8** provides multiple measures of county sales by business group, including total taxable sales, theannualized number of reporting firms, and annual averages for sales per firm and sales per person.Benchmark values for the state and peer counties are also provided.

County data are suppressed for any business groups that did not meet a minimum threshold for number of reporting firms.

### Table 8. Woodbury County Taxable Sales Summary by Business Group

| Business Group Totals and Averages             | Woodbury Cour | nty FY19 Totals | Average Sales Per Firm (\$) |           |  |
|------------------------------------------------|---------------|-----------------|-----------------------------|-------