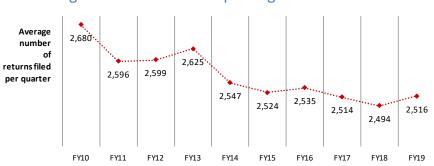

# 10-Year Summary of Taxable Retail Sales Statistics

Figure 1 shows the average number of business establishments filing sales tax returns during the year, serving as a rough estimate for the number of local retail establishments.

### Figure 1. Number of Reporting Establishments

Figure 2. Real Total Taxable Sales