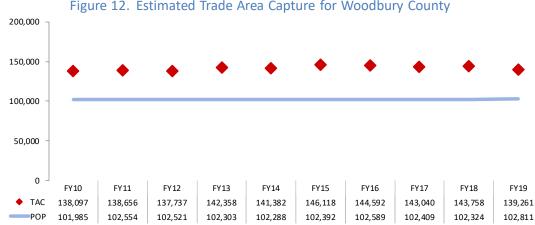

y actual sales (\$ millions)             | 1,617.6 | 1,632.8 | 1,652.3 | 1,685.6 | 1,688.8 | 1,802.7 | 1,808.6 | 1,778.9 | 1,764.1 | 1,708.0 |
| Estimated surplus (+) or leakage (-)          | +423.0  | +425.1  | +422.5  | +474.3  | +467.0  | +539.5  | +525.4  | +505.3  | +508.4  | +447.1  |

#### Table 7. Breakeven Analysis

## Trade Area Capture

The extent of a county's "trade area" can be approximated by converting its sales from dollars into annual customer equivalents. If the customer metric exceeds the resident population, the county's geographic trade area likely extends beyond its borders. If below, the trade area likely overlaps or is subsumed by that of a nearby county. Figure 12 illustrates the county's estimated trade area capture (TAC) relative to its population size (POP).





# Retail Performance Measures (continued)

### The Pull Factor Ratio

A pull factor ratio describes the size of a city's retail customer base in relation to its own population size. The ratio is derived by dividing the estimated trade area capture value by the number of county residents.

Pull factors can vary widely from one county to the next, but they should be somewhat comparable among peer counties. **Figure 13** shows recent trends in pull factor ratios for the county and its peer group. The county's pull factor values are indicated with red circles. The blue dashes indicate the median pull factor for the peer group in each year.



#### Figure 13. Pull Factor Comparison With Peer Group

### **Interpreting Pull Factors**

| = 1.0 | A pull factor ratio equal to 1.0 suggests that t